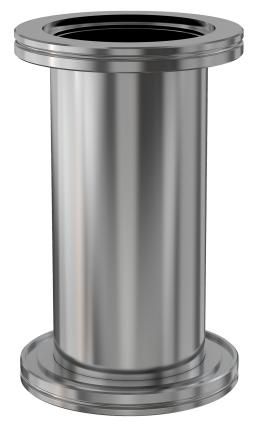

# **ISO-K full nipple** ISO-200 OF full nipple

Part number: 2N-ISO-200-OF

## ISO-K full nipple ISO-200 OF full nipple

- ISO-K and ISO-F flanges are manufactured in accordance with DIN 28404 and ISO 1609
- Most common standard lengths and sizes listed
- Many others available
- Contact us at 800-824-4166 if you can't find exactly what you need

#### 2N-ISO-200-OF

| Parameters        | Specifications                                                                             |
|-------------------|--------------------------------------------------------------------------------------------|
| Flange 1          | DN 200 ISO-K                                                                               |
| Туре              | Full Nipple                                                                                |
| Material          | 304 stainless                                                                              |
| Tube OD           | 8"                                                                                         |
| Length            | 14.8"                                                                                      |
| Vacuum Range      | FKM: 1 · 10 <sup>-8</sup> mbar to 1 bar<br>Metal seal: 1 · 10 <sup>-10</sup> mbar to 1 bar |
| Temperature Range | FKM: -20 °C to 180 °C<br>Metal seal: -270 °C to 150 °C                                     |
| Weight            | 17.7 lbs                                                                                   |