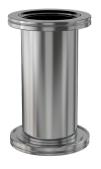

# **ISO-K full nipple** ISO-200 OF full nipple

Part number: 2N-ISO-200-OF

## ISO-K full nipple ISO-200 OF full nipple

- ISO-K and ISO-F flanges are manufactured in accordance with DIN 28404 and ISO 1609
- Most common standard lengths and sizes listed
- Many others available
- Contact us at 800-824-4166 if you can't find exactly what you need

#### 2N-ISO-200-OF

| Parameters        | Specifications                                                                             |
|-------------------|--------------------------------------------------------------------------------------------|
| Flange 1          | DN 200 ISO-K                                                                               |
| Туре              | Full Nipple                                                                                |
| Material          | 304 stainless                                                                              |
| Tube OD           | 8"                                                                                         |
| Length            | 14.8"                                                                                      |
| Vacuum Range      | FKM: 1 · 10 <sup>-8</sup> mbar to 1 bar<br>Metal seal: 1 · 10 <sup>-10</sup> mbar to 1 bar |
| Temperature Range | FKM: -20 °C to 180 °C<br>Metal seal: -270 °C to 150 °C                                     |
| Weight            | 17.7 lbs                                                                                   |