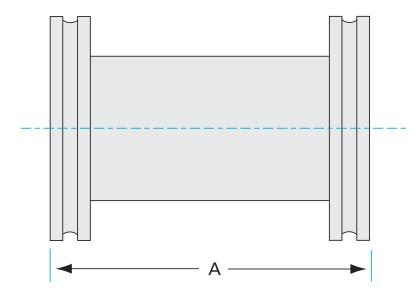

# Dimensions (in inches) Dim A 14.8"

#### 2N-ISO-200-OF

| Parameters        | Specifications                                                                             |
|-------------------|--------------------------------------------------------------------------------------------|
| Flange 1          | DN 200 ISO-K                                                                               |
| Туре              | Full Nipple                                                                                |
| Material          | 304 stainless                                                                              |
| Tube OD           | 8"                                                                                         |
| Length            | 14.8"                                                                                      |
| Vacuum Range      | FKM: 1 · 10 <sup>-8</sup> mbar to 1 bar<br>Metal seal: 1 · 10 <sup>-10</sup> mbar to 1 bar |
| Temperature Range | FKM: -20 °C to 180 °C<br>Metal seal: -270 °C to 150 °C                                     |
| Weight            | 17.7 lbs                                                                                   |